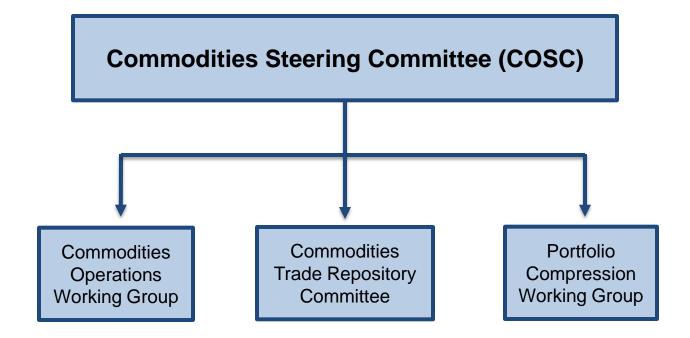

These committees address specific issues within their domains, as outlined on the following slides. Other committees will be added as needs are identified.

• The existing **ISDA Product Steering Committees** will continue and are critical to the functioning of their underlying markets.