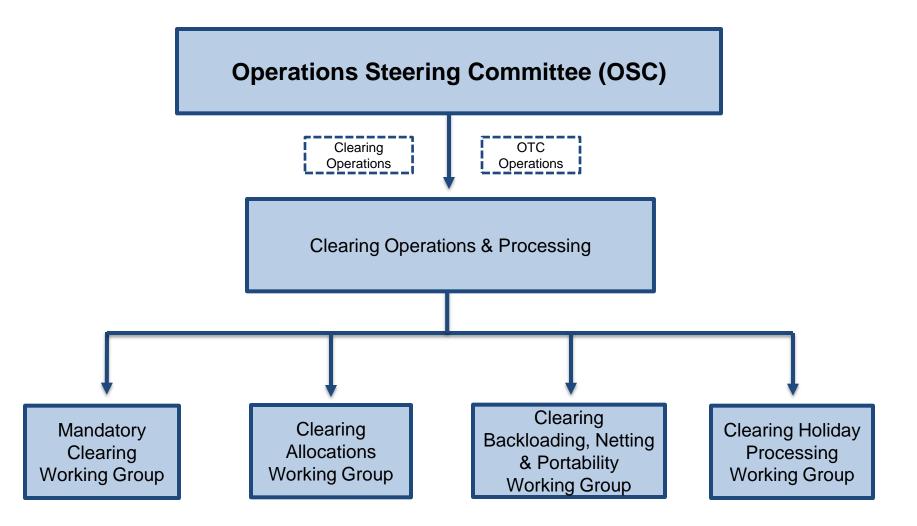

These committees address specific issues within their domains, as outlined on the following slides. Other committees will be added as needs are identified.

• The existing **ISDA Product Steering Committees** will continue and are critical to the functioning of their underlying markets.