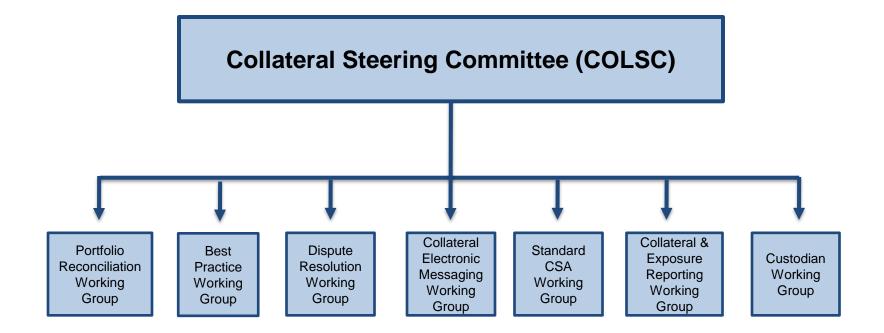

These committees address specific issues within their domains, as outlined on the following slides. Other committees will be added as needs are identified.

• The existing **ISDA Product Steering Committees** will continue and are critical to the functioning of their underlying markets.