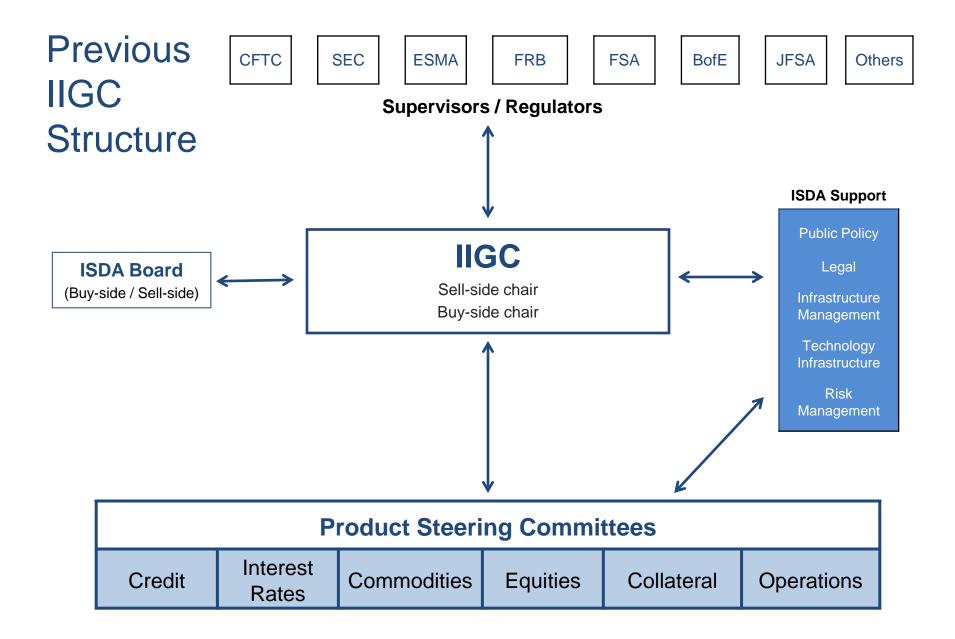

#### The Expanded IIGC: RICs

• We are evolving the IIGC's structure to include four **Regulatory Implementation Committees (RICs)**:

| Risk &<br>Margin | Business<br>Conduct | Organized<br>Trade<br>Execution | Data &<br>Reporting |
|------------------|---------------------|---------------------------------|---------------------|
|------------------|---------------------|---------------------------------|---------------------|

These committees address specific issues within their domains, as outlined on the following slides. Other committees will be added as needs are identified.

• The existing **ISDA Product Steering Committees** will continue and are critical to the functioning of their underlying markets.