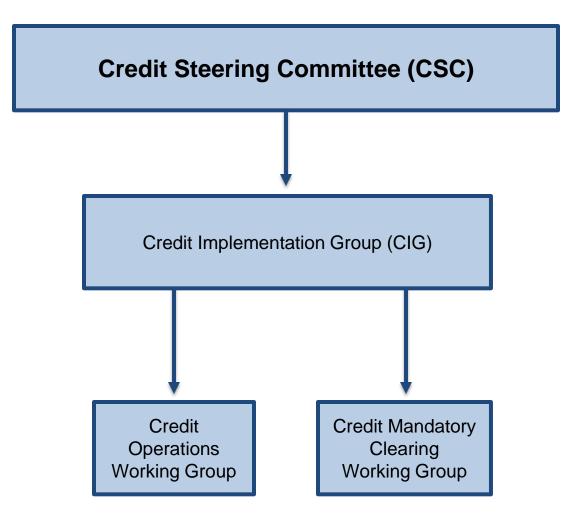

These committees address specific issues within their domains, as outlined on the following slides. Other committees will be added as needs are identified.

• The existing **ISDA Product Steering Committees** will continue and are critical to the functioning of their underlying markets.